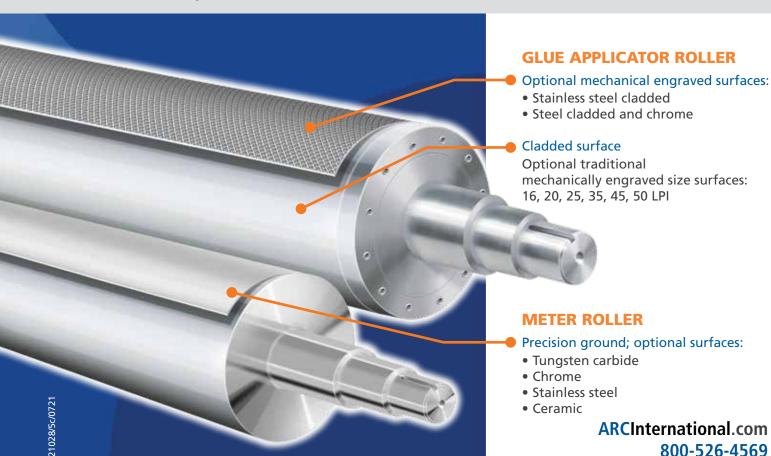

## PREMIUM CLADDED STAINLESS STEEL **GLUE AND METER ROLLERS**

Cladded Stainless Steel Surface

Mechanical Toolina

## **PRODUCT BENEFITS**

- Available as a glue and meter roller matched set to ensure highest quality and faster run speeds
- Dynamic balancing to eliminate vibration for faster run speeds
- Glue rollers are available with engraved surface or slotted/nonslotted matte surface
- Cladded stainless steel surface eliminates any chance of corrosion or delamination
- Traditional mechanical engraving options: 16, 20, 25, 35, 45, 50 LPI
- NEW Starch Saver Series customized for your size flutes to reduce starch consumption