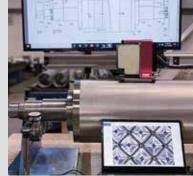

ricated or reconditioned to exacting **OEM** specifications
- Precision ground/stress relieved to minimize TIR and taper, maximize gap control
- All rollers undergo a rigorous 31-point incoming and outgoing inspection



Cladded Stainless Steel Surface



Mechanical Toolina

## **PRODUCT BENEFITS**

- Available as a glue and meter roller matched set to ensure highest quality and faster run speeds
- Dynamic balancing to eliminate vibration for faster run speeds
- Glue rollers are available with engraved surface or slotted/nonslotted matte surface
- Cladded stainless steel surface eliminates any chance of corrosion or delamination
- Traditional mechanical engraving options: 16, 20, 25, 35, 45, 50 LPI
- NEW Starch Saver Series customized for your size flutes to reduce starch consumption







**Ouality Control** Process