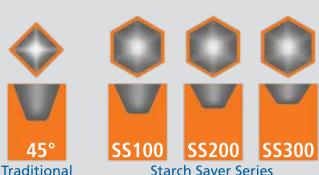

## **PRODUCT BENEFITS**

- Available as a glue and meter roller matched set to ensure highest quality and faster run speeds
- Dynamic balancing to eliminate vibration for faster run speeds
- Glue rollers are available with engraved surface or slotted/nonslotted matte surface
- Cladded stainless steel surface eliminates any chance of corrosion or delamination
- Traditional mechanical engraving options: 16, 20, 25, 35, 45, 50 LPI
- NEW Starch Saver Series customized for your size flutes to reduce starch consumption