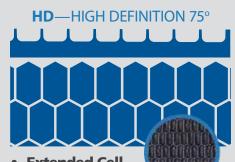

## HG—HIGH GRAPHIC 60°

- Deeper cell profiles which allow for higher volumes
- Excellent support for High Graphics process and combination plate applications

- Extended Cell
- Longer cell shape
- Shallower cells to achieve volumes
- Improved ink circulation
- Improved doctor blade support
- Ultimate support for High Definition process and combination plate applications