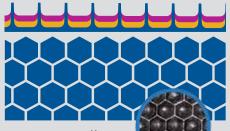

## HG—HIGH GRAPHIC 60°

- Deeper cell profiles which allow for higher volumes
- Excellent support for High Graphics process and combination plate applications

- Extended Cell
- Longer cell shape
- Shallower cells to achieve volumes
- Improved ink circulation
- Improved doctor blade support
- Ultimate support for High Definition process and combination plate applications