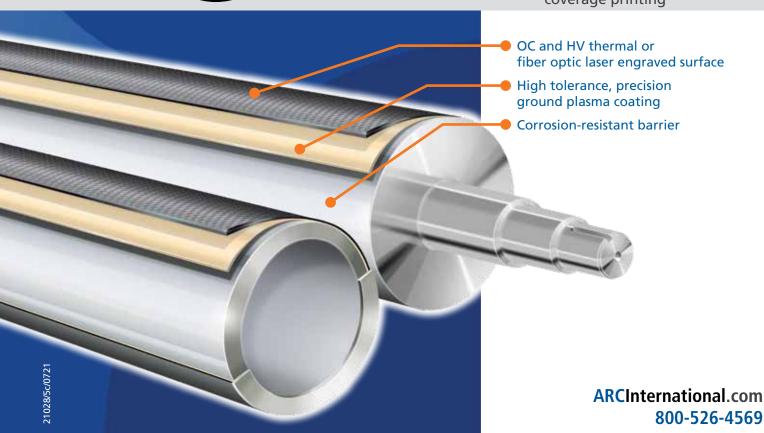

## LASER ENGRAVED CERAMIC OPTICELL™ AND HIGH VOLUME

## **ANILOX ROLLERS AND SLEEVES**

## **KEY ARC ADVANTAGES**

- Rollers fabricated or reconditioned to exacting OEM specifications
- Precision ground/stress relieved to minimize TIR and taper, maximize gap control
- Rollers delivered for reconditioning undergo a rigorous 31-point inspection to identify repair needs