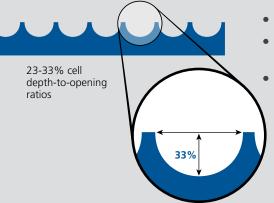

## **PRODUCT BENEFITS**

OC—OPTICELL™ 60°

- Thermally treated cells to extend roller life
- Cost effective
- Good for all printing and coating applications
- Good performance for all markets from corrugated to carton, paper and film substrates