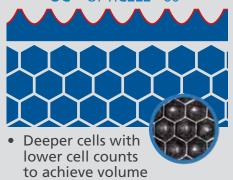

HV—HIGH VOLUME 70°

- Shallower cells with higher cell counts to achieve volumes
- Custom extended 70 degree cell design
- Improved plate and doctor blade support
- Thermally treated for longer roller life
- Improved ink circulation
- Improved performance for all markets from corrugated to carton, paper and film substrates
- Superior performance for full coverage printing